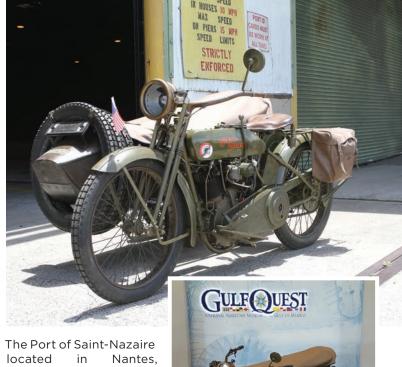

# **AMERICAN MOTORCYCLE'S LEGENDARY JOURNEY**

n June, the Alabama State Port Authority, GulfQuest National Maritime Museum of the Gulf of Mexico and members of the Port of Mobile maritime community had the unique pleasure of taking temporary possession of a vintage, 1918 Harley-Davidson Model J motorcycle. which serviced the United States and her Allies during World War I.

"This is the first time the motorcycle has rolled on U.S. soil since its export to France 100 years ago," said Jimmy Lyons, director and chief executive officer for the Port Authority.

Christophe de Goulaine of the Château de Goulaine, in the Loire Valley near Nantes, France, owns the vintage motorcycle. The story began about 10 years ago, when de Goulaine discovered the dilapidated motorcycle and purchased her. de Goulaine asked his friend, Pierre Lauvergeat, to restore the motorcycle to her former glory. Both de Goulaine and Lauvergeat intended to repatriate the vintage Harley to the U.S. with plans to take the motorcycle on a cross-country journey. "This motorcycle was built to liberate Europe," stated de Goulaine.

The motorcycle's journey originated in Port Saint-Nazaire, France, in May and arrived stateside in June at the Alabama State Port Authority's Pier 8 RO/RO Terminal aboard the vessel M/V STENA FORECASTER. On June 20, the U.S. leg of their journey began at the Port of Mobile and both owner and restorer motored the bike to Jacksonville. Florida, the following week to begin their cross-country tour. One of the stops included the motorcycle's birthplace, the Harley-Davidson headquarters in Milwaukee, Wisconsin.

Prior to its motor voyage across the U.S., the vintage 1918 Harley-Davidson Model J sidecar was on display at GulfQuest. "We thought it was a rare opportunity for us to showcase a piece of military history that transited seaports 100 years ago, assisted the war effort, and found its way back home through the Port of Mobile," said Brent Beall, interim executive director for the museum.