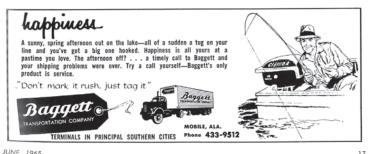

» After early quarantine stations on Dauphin Island and at Ft. Morgan, a new U.S. Quarantine Station was opened in 1927 on Sand Island (present day McDuffie Island). Photo courtesy Erik Overbey Collection, The Doy Leale McCall Rare Book and Manuscript Library, University of South Alabama.