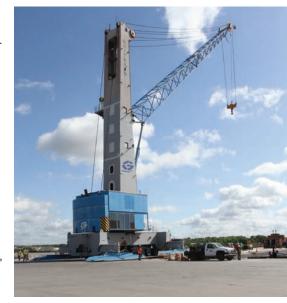

# ALABAMA STEEL TERMINALS BEGINS SERVICE WITH NEW GOTTWALD CRANE

Alabama Steel Terminals, LLC recently began offering service with its newest crane, a 110 short ton capacity Gottwald Mobile Crane 9 (FYG). This crane provides additional capability for handling throughput tonnage of steel coils for terminal barge operations, as well as equipment support for vessels calling Alabama Steel Terminals.

The crane provides versatility of mobilization, handling speed and lift capacity for Alabama Steel Terminals's operation and supports its customer base by providing equipment to achieve operational efficiencies through this state-of-the-art facility. The crane's radius spans 11.0 – 51.0 meters and has a boom pivot point ranging from 17.6 to 26.0 meters with extension.

"We are proud of the fact that the addition of this crane also supports the Alabama State Port Authority infrastructure for handling cargoes that may require crane use, as well as providing the port additional handling capability for service to its customers," said Tom Adger, executive manager of Alabama Steel Terminals.

» The Gottwald crane, which was purchased from the Port of Gulfport, was transported by barge to the Port of Mobile.