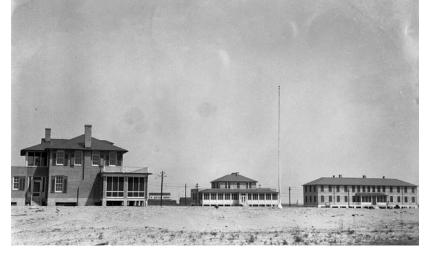

» The Quarantine Station included offices, a sick bay and hospital, detention facilities, a fumigation station, laundry facilities and living quarters for doctors and staff. Photo courtesy Erik Overbey Collection, The Doy Leale McCall Rare Book and Manuscript Library, University of South Alabama.